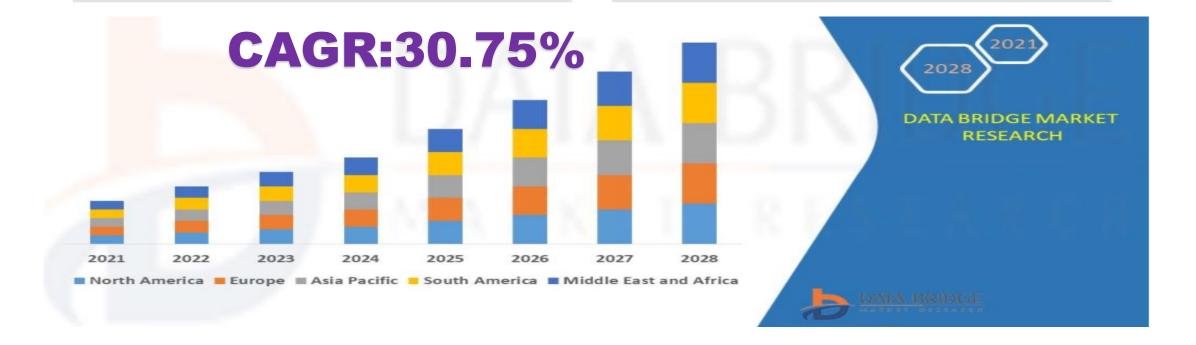

## **Growth Drivers**

- (I) DX/AI Trends
- (II) Global Ecosystems
- (III) Geographic Markets
- (IV) Future Mobility
- (V) Enterprise Metaverse

# Growth Driver(I) Conversational AI: Future of HCI

**Gartner** 

70%

50%

of white-collar workers will interact regularly with conversational platforms by 2022

of user touches will be augmented by computer speech, natural language and AR/VR by 2024