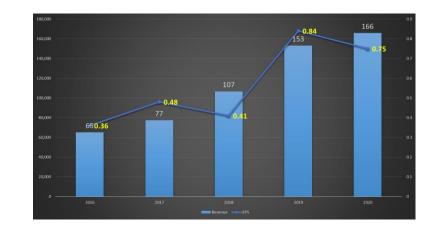

## A Leading Conversational AI Company in Asia

| Established | May 1999                                  |
|-------------|-------------------------------------------|
| Capital     | \$2.56 Million NTD; TPEX: 7547            |
| Office      | Taipei, Seattle, Tokyo, Beijing           |
| Employee    | 140+                                      |
| Patents     | Over 20+                                  |
| Awards      | Gartner Cool Vendors, Top Al Startups GCR |