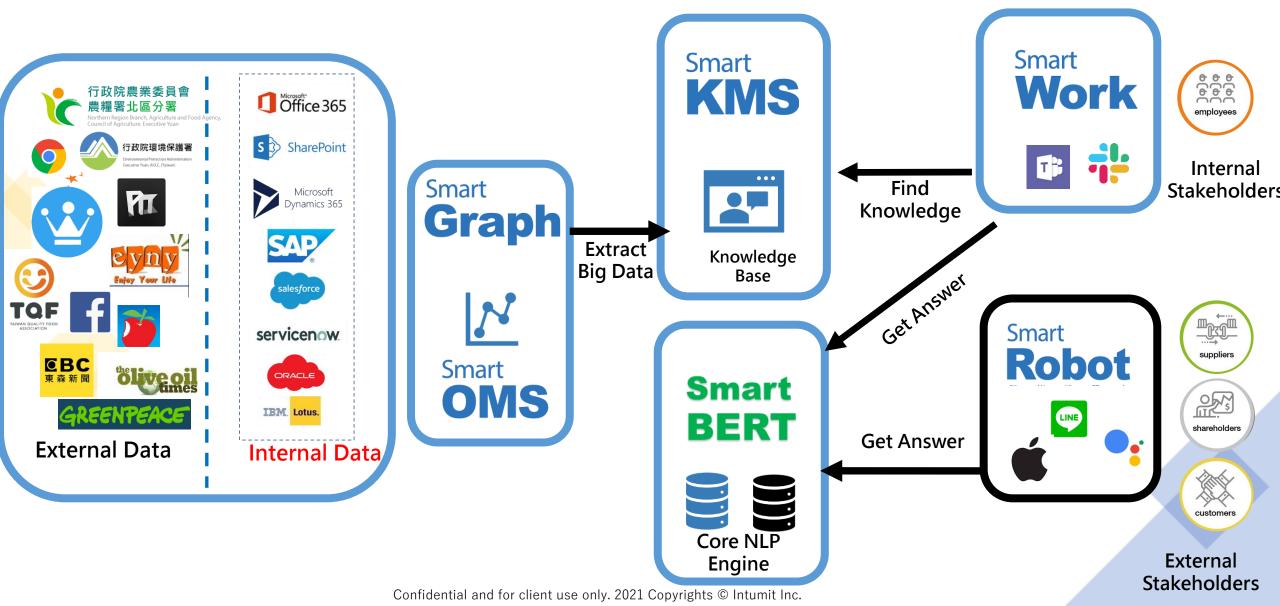

Intumit
- Growth Drivers
  - AI/DX Trends
  - Global Ecosystems
  - Geographic Markets
  - Future Mobility
  - Enterprise Metaverse
- Q&A

# **About Intumit**



## A Leading Conversational AI Company in Asia

| Established | May 1999                                  |
|-------------|-------------------------------------------|
| Capital     | \$2.56 Million NTD; TPEX: 7547            |
| Office      | Taipei, Seattle, Tokyo, Beijing           |
| Employee    | 140+                                      |
| Patents     | Over 20+                                  |
| Awards      | Gartner Cool Vendors, Top Al Startups GCR |





## **Ecosystem Partners**



Connuential and for chefit use only. 2021 Copyrights olimination United States of the Copyrights of

# **Intumit AI/NLP Offerings**





# **Selected Customers for Various Sectors**



#### **Financial Sectors**

### **Public Sectors**

### **Other Sectors**

Taiwan Mobile

台湾大哥大

### Global





新光人壽 Shin Kong Life





桃園國際機場

























元富證券
MasterLink Securition



Industrial Technology





























財政部中區國稅局





















































明志科技大學





昇恆昌

everrich









**ジャ 鉄準保險經紀人** 



中華郵政









## **Growth Drivers**

- (I) DX/AI Trends
- (II) Global Ecosystems
- (III) Geographic Markets
- (IV) Future Mobility
- (V) Enterprise Metaverse

# Growth Driver(I) Conversational AI: Future of HCI

**Gartner** 



70%

50%

of white-collar workers will interact regularly with conversational platforms by 2022

of user touches will be augmented by computer speech, natu