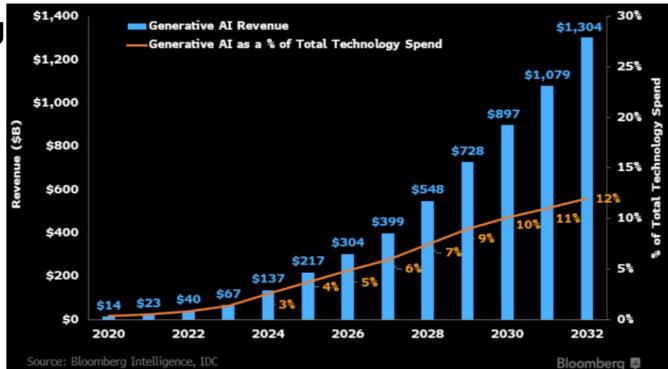

# **Enterprise AI Market Growth are Accelerating**

Gartner.

80%

73.3%

71%

of enterprises will have incorporated AI by 2026

Spending on GenAl Solutions Will Reach \$143 Billion in 2027 with a Five-Year CAGR of 73.3% of Asia-Pacific CEOs are accelerating GenAl investments

### **Bloomberg**