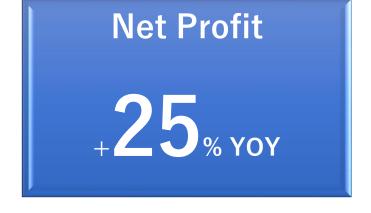

# **Financial Highlights of FY 2023**

<sup>\*</sup>the numbers here are unaudited financial results of 2023