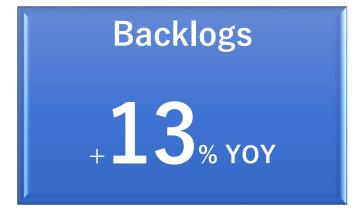

# **Financial Highlights of FY 2023**

<sup>\*</sup>the numbers here are unaudited financial results of 2023