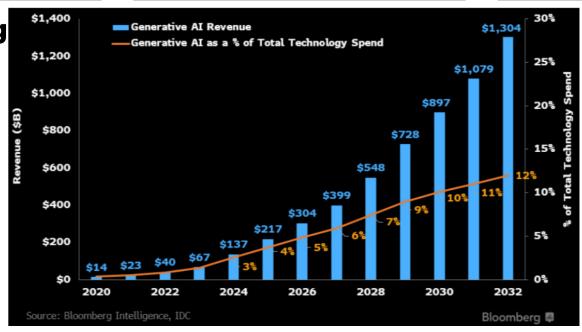

# **Enterprise AI Market Growth are Accelerating**

Gartner.

80%

of enterprises will have incorporated AI by 2026

73.3%

Spending on GenAl Solutions Will Reach \$143 Billion in 2027 with a Five-Year CAGR of 73.3%